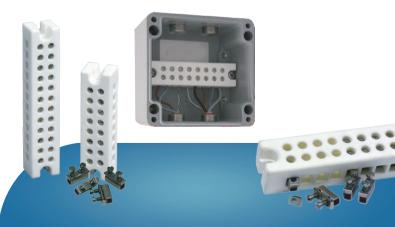

## **Steatite Terminal Blocks**

IPS Ceramics introduces its new range of steatite terminal blocks. The blocks offer excellent high temperature resistance, making them ideal for safety-critical applications such as emergency power supplies & lighting systems.

- Multi-terminal blocks are much quicker to install than individual rail mounted terminals and provide a tidy solution!
- Fire tested to >840°C (>1540°F)
- 8-way and 12-way blocks as standard, with custom-made sizes also available
- · Unglazed versions available